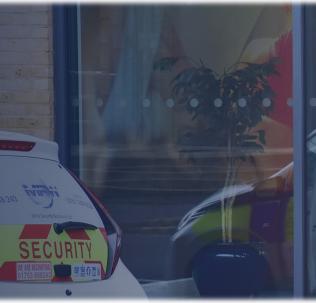

## Security requirements:

Static security for hotels housing vulnerable people during the pandemic

FREE WIF

During the COVID-19 pandemic, St. Mungo's Homeless Charity utilised hotels which found themselves empty to help aid homeless and vulnerable people. Local Travelodge hotels opened their doors and housed over 10,000 of the homeless population.

Due to the nature of the work, security was necessary around the clock. Experienced guards with a knack for compassion and great conflict management skills were required, along with training on access controls, crisis intervention, and property protection. Ad Hoc guards would need to be on standby also, in cases of staff sickness due to the pandemic.

Due to a long and prosperous history between the two companies, Travelodge called upon MPW to assist with this new line of work. MPW has consistently demonstrated skill, experience and quality in their response to the security needs of Travelodge hotels. A full understanding of the work was gained and MPW deployed suitable teams with the communication skills needed when dealing with vulnerable people.